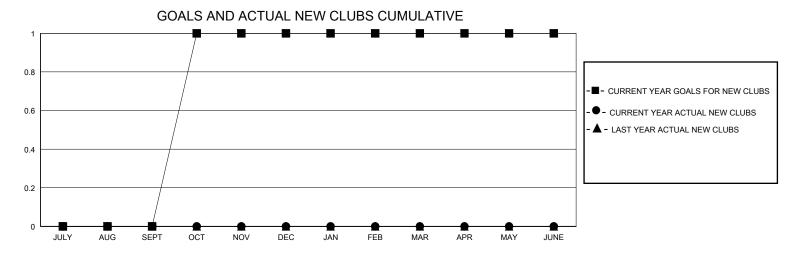

## District 105SW

Results as of: 9/30/2023

| GMT:          |               | LOC         | ATION ENGLAND | J                     |                       |                         | GMT CA                                             |  |
|---------------|---------------|-------------|---------------|-----------------------|-----------------------|-------------------------|----------------------------------------------------|--|
|               | Club          | os          |               | Members               |                       |                         |                                                    |  |
|               | RESULTS FOR   | R 2023-2024 |               | RESULTS FOR 2023-2024 |                       |                         |                                                    |  |
| QUARTER       | NEW CLUB GOAL | NEW CLUBS   | DROPPED CLUBS | QUARTER MEMB          | ER GROWTH NET<br>GOAL | MEMBER GROWTH<br>ACTUAL | DROPPED<br>MEMBERS ACTUAL<br>(including transfers) |  |
| JULY/AUG/SEPT | 0             | 0           | 2             | JULY/AUG/SEPT         | 10                    | 25                      | 33                                                 |  |
| OCT/NOV/DEC   | 1             | 0           | 0             | OCT/NOV/DEC           | 20                    | 0                       | 0                                                  |  |
| JAN/FEB/MAR   | 0             | 0           | 0             | JAN/FEB/MAR           | 30                    | 0                       | 0                                                  |  |
| APR/MAY/JUNE  | 0             | 0           | 0             | APR/MAY/JUNE          | 15                    | 0                       | 0                                                  |  |