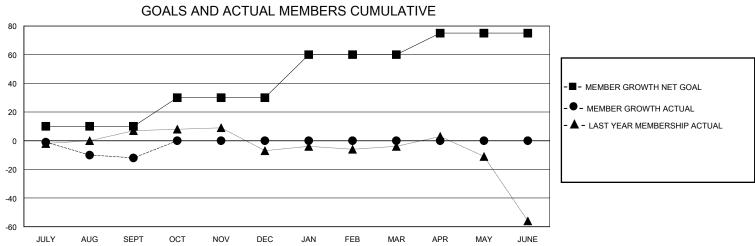

## District 105SW

Results as of: 9/30/2023

| GMT:          |               | LOC         | ATION ENGLAND | J                     |                       |                         | GMT CA                                             |  |
|---------------|---------------|-------------|---------------|-----------------------|-----------------------|-------------------------|----------------------------------------------------|--|
|               | Club          | os          |               | Members               |                       |                         |                                                    |  |
|               | RESULTS FOR   | R 2023-2024 |               | RESULTS FOR 2023-2024 |                       |                         |                                                    |  |
| QUARTER       | NEW CLUB GOAL | NEW CLUBS   | DROPPED CLUBS | QUARTER MEMB          | ER GROWTH NET<br>GOAL | MEMBER GROWTH<br>ACTUAL | DROPPED<br>MEMBERS ACTUAL<br>(including transfers) |  |
| JULY/AUG/SEPT | 0             | 0           | 2             | JULY/AUG/SEPT         | 10                    | 25                      | 33                                                 |  |
| OCT/NOV/DEC   | 1             | 0           | 0             | OCT/NOV/DEC           | 20                    | 0                       | 0                                                  |  |
| JAN/FEB/MAR   | 0             | 0           | 0             | JAN/FEB/MAR           | 30                    | 0                       | 0                                                  |  |
| APR/MAY/JUNE  | 0             | 0           | 0             | APR/MAY/JUNE          | 15                    | 0                       | 0                                                  |  |